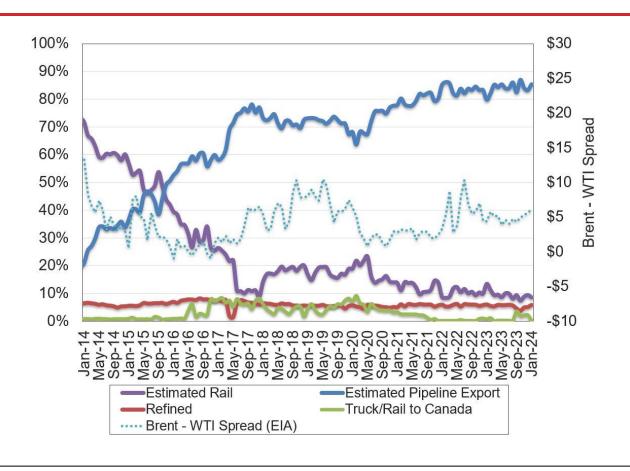

Estimated Williston Basin Oil Transportation, Jan. 2024

#### Estimated Williston Basin Oil Transportation