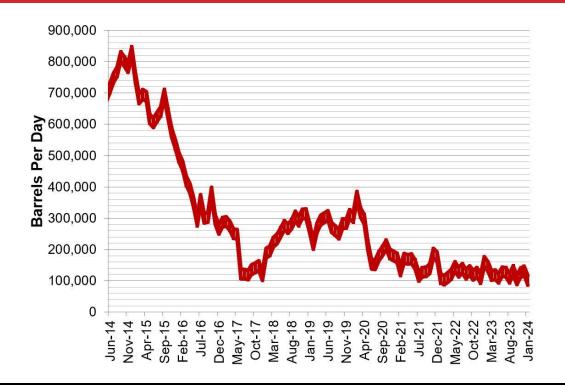

-----------------|---------------|
| Dec. 2023 - Final   | 109,389,872        | 3,528,706     |
| Jan. 2024 - Prelim. | 93,009,641         | 3,000,311     |

Estimated Williston Basin Oil Transportation, Jan. 2024



# CURRENT DRILLING ACTIVITY:

**NORTH DAKOTA**<sup>1</sup>

38 Rigs

**EASTERN MONTANA<sup>2</sup>** 

2 Rigs

**SOUTH DAKOTA<sup>2</sup>** 

0 Rigs

#### **SOURCE (MAR 14, 2024):**

- 1. ND Oil & Gas Division
- 2. Baker Hughes

#### **PRICES:**

Crude (WTI): \$81.41

Crude (Brent): \$85.49

NYMEX Gas: \$1.71

SOURCE: BLOOMBERG (MAR 14, 2023 1PM EST)

#### **GAS STATS\***

93% CAPTURED & SOLD

6% FLARED DUE TO CHALLENGES OR CONSTRAINTS ON EXISTING GATHERING SYSTEMS

1% FLARED FROM WELL WITH ZERO SALES

\*JAN 2024 NON-CONF DATA

#### Estimated North Dakota Rail Export Volumes



#### Estimated Williston Basin Oil Transportation



#### Williston Basin Truck/Rail Imports and Exports with Canada



Data for imports/exports chart is provided by the US International Trade Commission and represents traffic across US/Canada border in the Williston Basin area.

#### New Gas Sales Wells per Month



#### US Williston Basin Oil Production, BOPD

#### 2023

| MONTH     | ND        | EASTERN<br>MT* | SD    | TOTAL     |
|-----------|-----------|----------------|-------|-----------|
| January   | 1,062,880 | 62,114         | 2,610 | 1,127,604 |
| February  | 1,159,030 | 63,553         | 2,475 | 1,225,058 |
| March     | 1,124,899 | 64,593         | 2,652 | 1,192,144 |
| April     | 1,135,850 | 61,932         | 2,557 | 1,200,339 |
| May       | 1,140,209 | 61,279         | 2