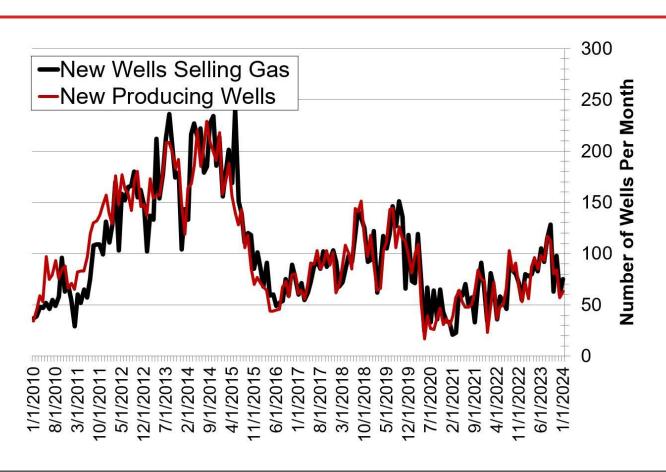

2 Rigs

**SOUTH DAKOTA<sup>2</sup>** 

0 Rigs

#### **SOURCE (MAR 14, 2024):**

- 1. ND Oil & Gas Division
- 2. Baker Hughes

#### **PRICES:**

Crude (WTI): \$81.41

Crude (Brent): \$85.49

NYMEX Gas: \$1.71

SOURCE: BLOOMBERG (MAR 14, 2023 1PM EST)

#### **GAS STATS\***

93% CAPTURED & SOLD

6% FLARED DUE TO CHALLENGES OR CONSTRAINTS ON EXISTING GATHERING SYSTEMS

1% FLARED FROM WELL WITH ZERO SALES

\*JAN 2024 NON-CONF DATA

#### Estimated North Dakota Rail Export Volumes



#### Estimated Williston Basin Oil Transportation



#### Williston Basin Truck/Rail Imports and Exports with Canada



Data for imports/exports chart is provided by the US International Trade Commission and represents traffic across US/Canada border in the Williston Basin area.

#### New Gas Sales Wells per Month



#### US Williston Basin Oil Production, BOPD

#### 2023

| MONTH     | ND        | EASTERN<br>MT* | SD    | TOTAL     |
|-----------|-----------|----------------|-------|-----------|
| January   | 1,062,880 | 62,114         | 2,610 | 1,127,604 |
| February  | 1,159,030 | 63,553         | 2,475 | 1,225,058 |
| March     | 1,124,899 | 64,593         | 2,652 | 1,192,144 |
| April     | 1,135,850 | 61,932         | 2,557 | 1,200,339 |
| May       | 1,140,209 | 61,279         | 2,560 | 1,204,048 |
| June      | 1,174,388 | 59,707         | 2,275 | 1,236,370 |
| July      | 1,186,759 | 56,865         | 2,311 | 1,245,935 |
| August    | 1,220,772 | 62,197         | 2,540 | 1,285,510 |
| September | 1,290,103 | 62,753         | 2,504 | 1,355,361 |
| October   | 1,255,227 | 62,277         | 2,452