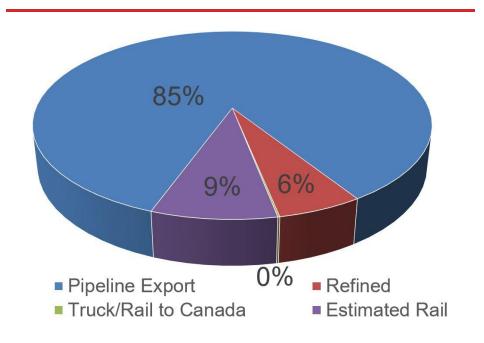

Estimated Williston Basin Oil Transportation, Jan. 2024

#### Estimated Williston Basin Oil Transportation