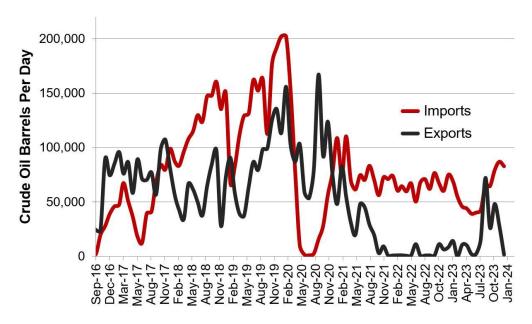

#### Williston Basin Truck/Rail Imports and Exports with Canada

Data for imports/exports chart is provided by the US International Trade Commission and represents traffic across US/Canada border in the Williston Basin area.