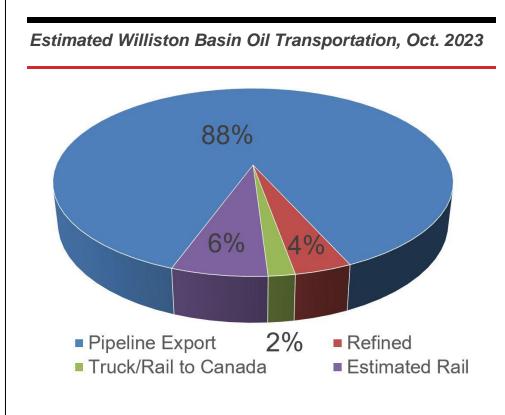

## **GAS STATS\***

95% CAPTURED & SOLD

4% FLARED DUE TO CHALLENGES OR CONSTRAINTS ON EXISTING GATHERING SYSTEMS

1% FLARED FROM WELL WITH ZERO SALES

\*OCT 2023 NON-CONF DATA

Estimated Williston Basin Oil Transportation