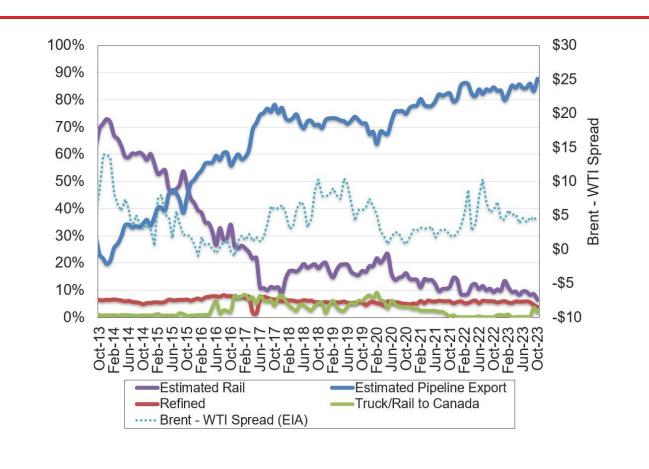

## **GAS STATS\***

95% CAPTURED & SOLD

4% FLARED DUE TO CHALLENGES OR CONSTRAINTS ON EXISTING GATHERING SYSTEMS

1% FLARED FROM WELL WITH ZERO SALES

\*OCT 2023 NON-CONF DATA

Estimated Williston Basin Oil Transportation