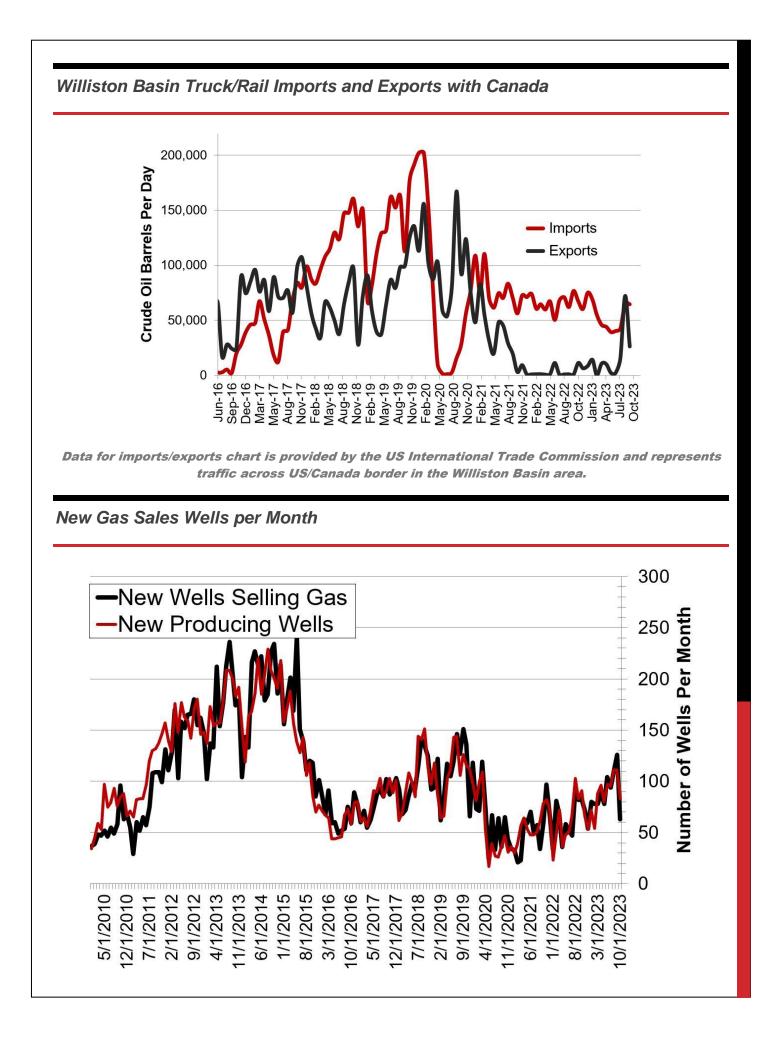

otal, MCF | Average, MCFD |
|---------------------|--------------------|---------------|
| Sep. 2023 - Final   | 103,273,326        | 3,442,444     |
| Oct. 2023 - Prelim. | 105,478,494        | 3,402,532     |



# CURRENT DRILLING ACTIVITY:

#### NORTH DAKOTA<sup>1</sup>

37 Rigs

#### EASTERN MONTANA<sup>2</sup>

1 Rigs

#### SOUTH DAKOTA<sup>2</sup>

0 Rigs

#### SOURCE (DEC 21, 2023):

- 1. ND Oil & Gas Division
- 2. Baker Hughes

# **PRICES:**

Crude (WTI): \$73.60

Crude (Brent): \$79.04

NYMEX Gas: \$2.58

#### SOURCE: BLOOMBERG (DEC 21, 2023 1:15PM EST)

## **GAS STATS\***

95% CAPTURED & SOLD

4% FLARED DUE TO CHALLENGES OR CONSTRAINTS ON EXISTING GATHERING SYSTEMS

1% FLARED FROM WELL WITH ZERO SALES

\*OCT 2023 NON-CONF DATA





Estimated Williston Basin Oil Transportation





#### US Williston Basin Oil Production, BOPD

|           |           | 2022           |       |           |
|-----------|-----------|----------------|-------|-----------|
| MONTH     | ND        | EASTERN<br>MT* | SD    | TOTAL     |
| January   | 1,091,931 | 51,895         | 2,709 | 1,146,535 |
| February  | 1,095,503 | 51,175         | 2,742 | 1,149,420 |
| March     | 1,129,936 | 54,768         | 2,709 | 1,187,413 |
| April     | 908,697   | 54,121         | 2,338 | 965,156   |
| Мау       | 1,062,228 | 53,276         | 2,648 | 1,118,152 |
| June      | 1,099,366 | 63,256         | 2,764 | 1,165,386 |
| July      | 1,073,624 | 60,614         | 2,774 | 1,137,012 |
| August    | 1,075,801 | 60,587         | 2,756 | 1,139,144 |
| September | 1,126,138 | 58,103         | 2,679 | 1,186,92