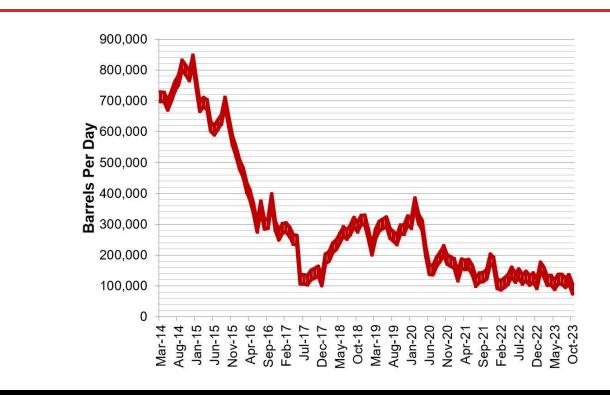

## **GAS STATS\***

95% CAPTURED & SOLD

4% FLARED DUE TO CHALLENGES OR CONSTRAINTS ON EXISTING GATHERING SYSTEMS

1% FLARED FROM WELL WITH ZERO SALES

\*OCT 2023 NON-CONF DATA

Estimated Williston Basin Oil Transportation